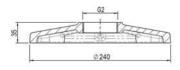

# FL-10

## ■ Base Flange (240mm)

## Compliance with Standards

CAAC: AC-137-CA-2015-03 FAA: AC 150/5345-42 & 46

## Application/Use

used for elevated light fixture installation

#### Features

- The flange is forged with high quality aluminium alloy material, which has good mechanical properties, load-bearing capacity and impact resistance.
- Reasonable structure design, uniform force, not easy to deform
- High precision machine tool processing, fully ensure the quality and accuracy of flange
- The flange is made of corrosion-resistant aluminium alloy. The surface is coated with aero-yellow electrostatic adsorption. It has good corrosion resistance, strong anti-ultraviolet ability and durability

### Structure







### **Ordering Information**

Flange Ø240mm

#### Installation



## Packing Data

 $6 \times \text{Flange}$  Packing size:  $240 \times 240 \times 180 \text{ mm}^3$ Unit net weight: 1.3 kg Gross weight: 8.4 kg