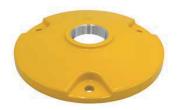

#### Features

- The flange is forged with high quality aluminium alloy material, which has good mechanical properties, load-bearing capacity and impact resistance.
- Reasonable structure design, uniform force, not easy to deform
- High precision machine tool processing, fully ensure the quality and accuracy of flange
- The flange is made of corrosion-resistant aluminium alloy. The surface is coated with aero-yellow electrostatic adsorption. It has good corrosion resistance, strong anti-ultraviolet ability and durability