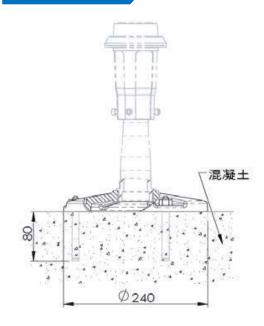

# FL-10

## ■ Base Flange (240mm)

## Compliance with Standards

CAAC: AC-137-CA-2015-03 FAA: AC 150/5345-42 & 46

## Application/Use

used for elevated light fixture installation

#### Features

- The flange is forged with high quality aluminium alloy material, which has good mechanical properties, load-bearing capacity and impact resistance.
- Reasonable structure design, uniform force, not easy to deform
- High precision machine tool processing, fully ensure the quality and accuracy of flange
- The flange is made of corrosion-resistant aluminium alloy. The surface is coated with aero-yellow electrostatic adsorption. It has good corrosion resistance, strong anti-ultraviolet ability and durability

### Structure







### **Ordering Information**

Flange Ø240mm

#### Installation



## Packing Data

 $6 \times \text{Flange}$  Packing size:  $240 \times 240 \times 180 \text{ mm}^3$ Unit net weight: 1.3 kg Gross weight: 8.4 kg