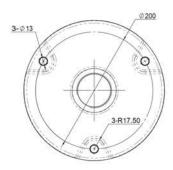

# FL-10

## ■ Base Flange (240mm)

## Compliance with Standards

CAAC: AC-137-CA-2015-03 FAA: AC 150/5345-42 & 46

## Application/Use

used for elevated light fixture installation

#### Features

- The flange is forged with high quality aluminium alloy material, which has good mechanical properties, load-bearing capacity and impact resistance.
- Reasonable structure design, uniform force, not easy to deform
- High precision machine tool processing, fully ensure the quality and accuracy of flange
- The flange is made of corrosion-resistant aluminium alloy. The surface is coated with aero-yellow electrostatic adsorption. It has good corrosion resistance, strong anti-ultraviolet ability and durability

### Structure







### **Ordering Information**

Flange Ø240mm

#### Installation



## Packing Data

 $6 \times \text{Flange}$  Packing size:  $240 \times 240 \times 180 \text{ mm}^3$ Unit net weight: 1.3 kg Gross weight: 8.4 kg